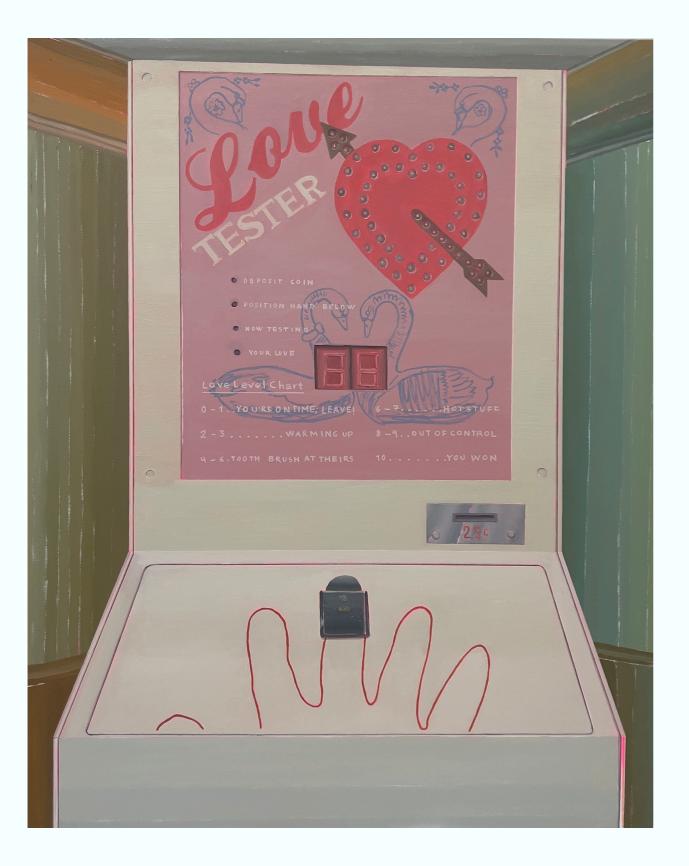

at has been taken. In a pursuit of harmony and balance the exhibition unfolds the varying ups and downs Urdiales experienced during his time here.

Interstate 88 captures the ephemeral beauty of the everyday, infusing ordinary subjects with a sense of extraordinary significance. His depictions of forgotten neon signs become tribute to the vibrant energy of city life, transporting viewers to an era where these luminous symbols were the icons of urban culture. His work is a true testament to his ability to transform fleeting moments into enduring works of art, celebrating the visual history of both past and present.





*BIG BOY,* 2024 Acrylic on canvas 30 x 40 Inches



## I MELT FOR YOU, 2024

Acrylic on canvas 30 x 40 Inches



## *LOVE TESTER 1, 2024*

Acrylic on canvas 48 x 70 Inches



#### *LOVE TESTER 2, 2024*

Acrylic on canvas 48 x 70 Inches



SMELL THE FLOWERS WHILE YOU CAN, 2024 Acrylic on canvas 16 x 20 Inches



## WINNER HORSE, 2024

Acrylic on canvas 24 x 30 Inches



#### MY OWN WORST ENEMY, 2024

Acrylic on canvas 24 x 30 Inches



**OPENING AUGUST 8** 6:00 - 8:00 PM 521 W 26TH STREET, 5TH FLOOR NEW YORK, NY 10001

RSVP & INQUIRIES: *INFO@GUYHEPNER.COM*