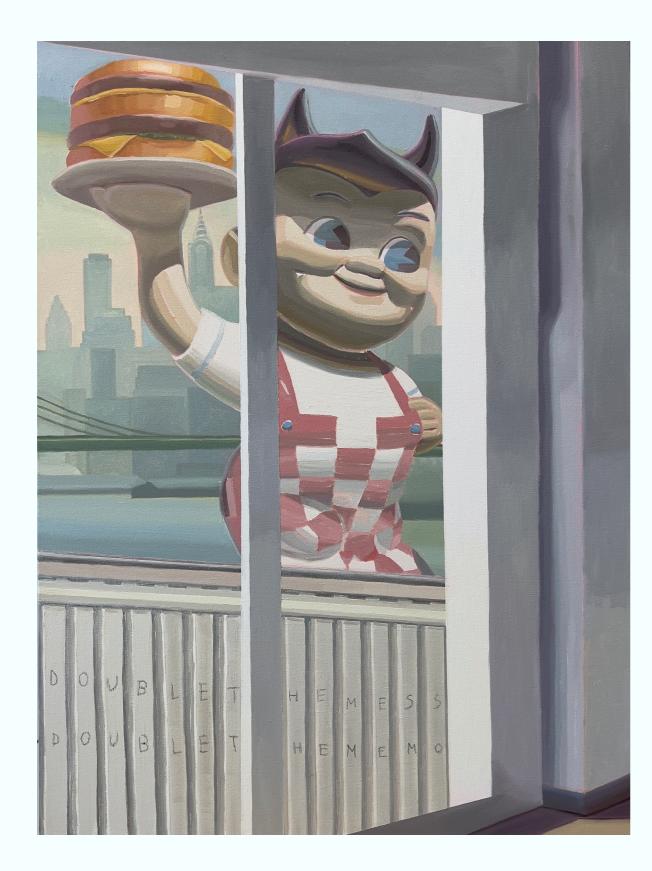

for this new body of work, Urdiales has relocated to New York where he found a new resurgence of influences. *Interstate 88* signifies both a literal and conceptual journey that has been taken. In a pursuit of harmony and balance the exhibition unfolds the varying ups and downs Urdiales experienced during his time here.

Interstate 88 captures the ephemeral beauty of the everyday, infusing ordinary subjects with a sense of extraordinary significance. His depictions of forgotten neon signs become tribute to the vibrant energy of city life, transporting viewers to an era where these luminous symbols were the icons of urban culture. His work is a true testament to his ability to transform fleeting moments into enduring works of art, celebrating the visual history of both past and present.





*BIG BOY,* 2024 Acrylic on canvas 30 x 40 Inches



## I MELT FOR YOU, 2024

Acrylic on canvas 30 x 40 Inches



## *LOVE TESTER 1, 2024*

Acrylic on canvas 48 x 70 Inches



#### *LOVE TESTER 2, 2024*

Acrylic on canvas 48 x 70 Inches



SMELL THE FLOWERS WHILE YOU CAN, 2024 Acrylic on canvas 16 x 20 Inches



## WINNER HORSE, 2024

Acrylic on canvas 24 x 30 Inches



#### MY OWN WORST ENEMY, 2024

Acrylic on canvas 24 x 30 Inches



**OPENING AUGUST 8** 6:00 - 8:00 PM 521 W 26TH STREET, 5TH FLOOR NEW YORK, NY 10001

RSVP & INQUIRIES: *INFO@GUYHEPNER.COM*