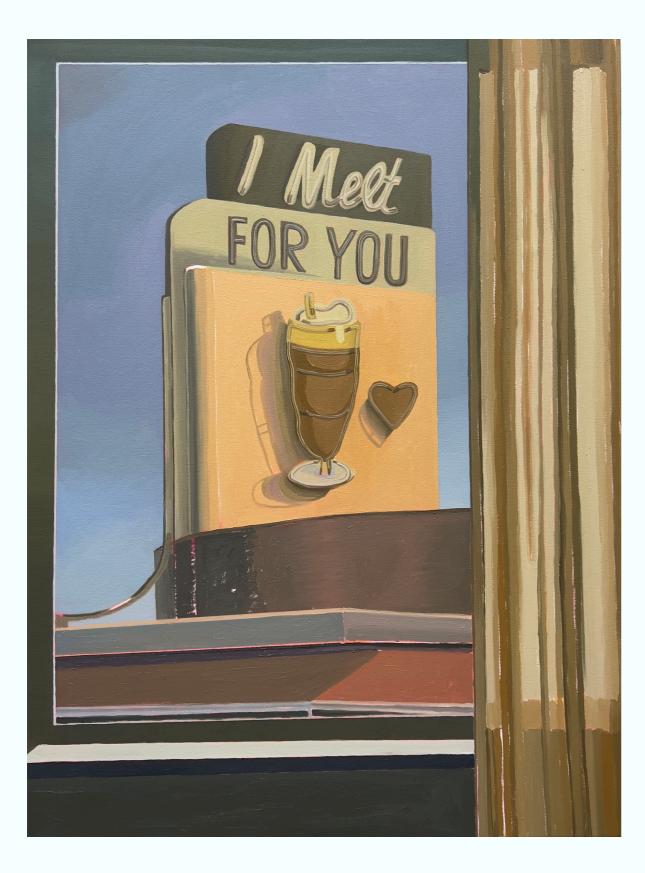

New York where he found a new resurgence of influences. *Interstate 88* signifies both a literal and conceptual journey that has been taken. In a pursuit of harmony and balance the exhibition unfolds the varying ups and downs Urdiales experienced during his time here.

Interstate 88 captures the ephemeral beauty of the everyday, infusing ordinary subjects with a sense of extraordinary significance. His depictions of forgotten neon signs become tribute to the vibrant energy of city life, transporting viewers to an era where these luminous symbols were the icons of urban culture. His work is a true testament to his ability to transform fleeting moments into enduring works of art, celebrating the visual history of both past and present.





*BIG BOY,* 2024 Acrylic on canvas 30 x 40 Inches



## I MELT FOR YOU, 2024

Acrylic on canvas 30 x 40 Inches



## *LOVE TESTER 1, 2024*

Acrylic on canvas 48 x 70 Inches



#### *LOVE TESTER 2, 2024*

Acrylic on canvas 48 x 70 Inches



SMELL THE FLOWERS WHILE YOU CAN, 2024 Acrylic on canvas 16 x 20 Inches



## WINNER HORSE, 2024

Acrylic on canvas 24 x 30 Inches



#### MY OWN WORST ENEMY, 2024

Acrylic on canvas 24 x 30 Inches



**OPENING AUGUST 8** 6:00 - 8:00 PM 521 W 26TH STREET, 5TH FLOOR NEW YORK, NY 10001

RSVP & INQUIRIES: *INFO@GUYHEPNER.COM*