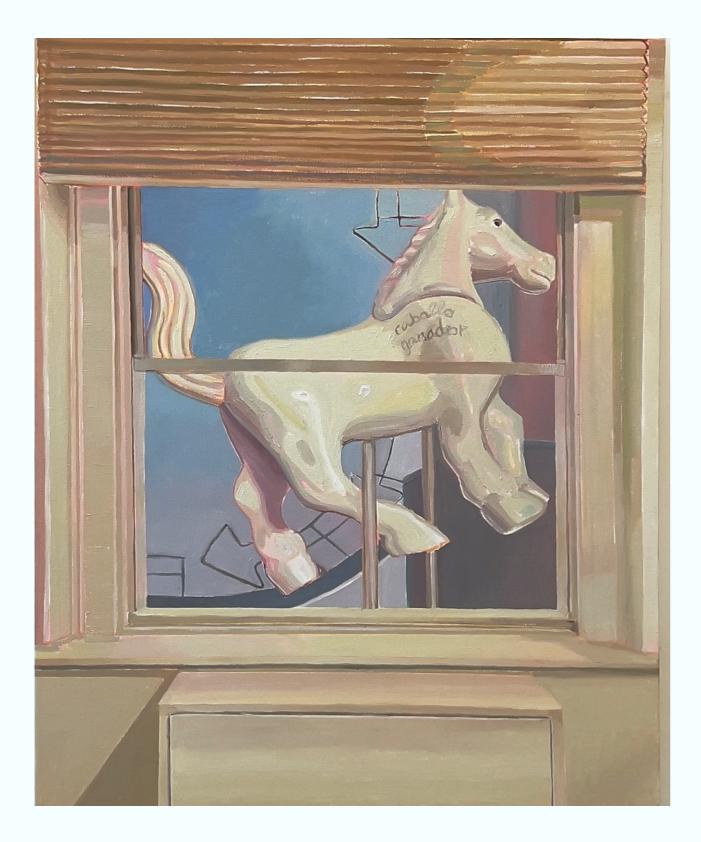

me here.

Interstate 88 captures the ephemeral beauty of the everyday, infusing ordinary subjects with a sense of extraordinary significance. His depictions of forgotten neon signs become tribute to the vibrant energy of city life, transporting viewers to an era where these luminous symbols were the icons of urban culture. His work is a true testament to his ability to transform fleeting moments into enduring works of art, celebrating the visual history of both past and present.





*BIG BOY,* 2024 Acrylic on canvas 30 x 40 Inches



## I MELT FOR YOU, 2024

Acrylic on canvas 30 x 40 Inches



## *LOVE TESTER 1, 2024*

Acrylic on canvas 48 x 70 Inches



#### *LOVE TESTER 2, 2024*

Acrylic on canvas 48 x 70 Inches



SMELL THE FLOWERS WHILE YOU CAN, 2024 Acrylic on canvas 16 x 20 Inches



## WINNER HORSE, 2024

Acrylic on canvas 24 x 30 Inches



#### MY OWN WORST ENEMY, 2024

Acrylic on canvas 24 x 30 Inches



**OPENING AUGUST 8** 6:00 - 8:00 PM 521 W 26TH STREET, 5TH FLOOR NEW YORK, NY 10001

RSVP & INQUIRIES: *INFO@GUYHEPNER.COM*