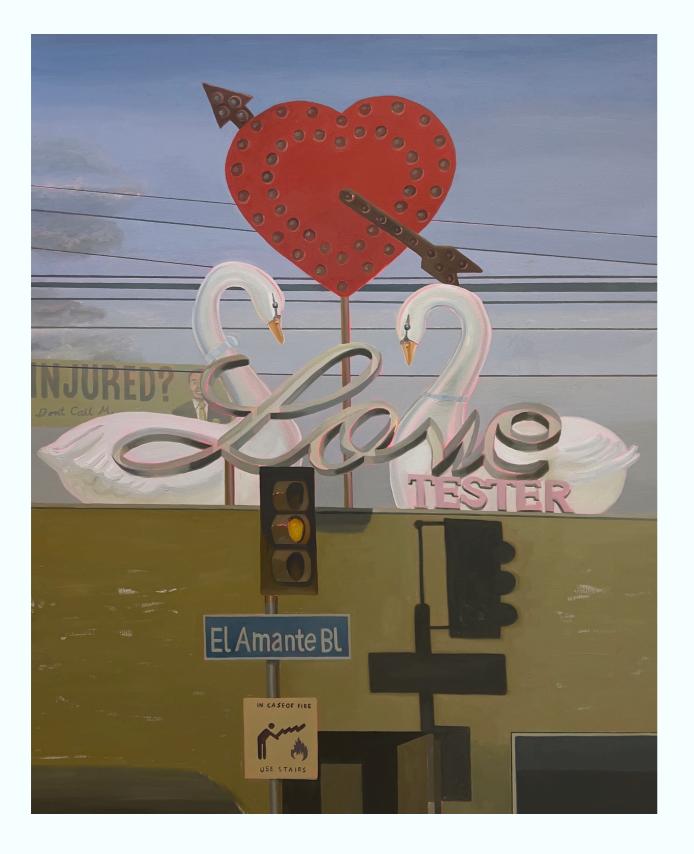

erstate 88* signifies both a literal and conceptual journey that has been taken. In a pursuit of harmony and balance the exhibition unfolds the varying ups and downs Urdiales experienced during his time here.

Interstate 88 captures the ephemeral beauty of the everyday, infusing ordinary subjects with a sense of extraordinary significance. His depictions of forgotten neon signs become tribute to the vibrant energy of city life, transporting viewers to an era where these luminous symbols were the icons of urban culture. His work is a true testament to his ability to transform fleeting moments into enduring works of art, celebrating the visual history of both past and present.





*BIG BOY,* 2024 Acrylic on canvas 30 x 40 Inches



## I MELT FOR YOU, 2024

Acrylic on canvas 30 x 40 Inches



## *LOVE TESTER 1, 2024*

Acrylic on canvas 48 x 70 Inches



#### *LOVE TESTER 2, 2024*

Acrylic on canvas 48 x 70 Inches



SMELL THE FLOWERS WHILE YOU CAN, 2024 Acrylic on canvas 16 x 20 Inches



## WINNER HORSE, 2024

Acrylic on canvas 24 x 30 Inches



#### MY OWN WORST ENEMY, 2024

Acrylic on canvas 24 x 30 Inches



**OPENING AUGUST 8** 6:00 - 8:00 PM 521 W 26TH STREET, 5TH FLOOR NEW YORK, NY 10001

RSVP & INQUIRIES: *INFO@GUYHEPNER.COM*